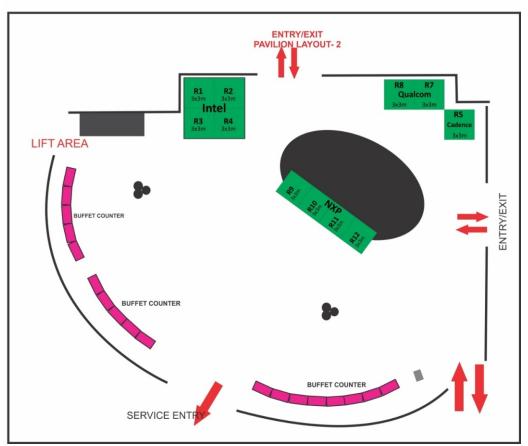

First Floor Exhibition Hall

° ° [

| F16     | F6      | F5      | F4       | F3               | F2            | F1      |
|---------|---------|---------|----------|------------------|---------------|---------|
| Wipro   | WD      | LDRA    | ST Micro | Alten<br>Calsoft | Circuit Sutra | VVDN    |
| 3m x 3m | 3m x 3m | 3m x 3m | 3m x 3m  | 3m x 3m          | 3m x 3m       | 3m x 3n |

|         | F14 The Dini Group | F20<br>SERB | F12<br>CDAC | F11<br>IIT<br>Hyderabad | F10<br>Embedded<br>Controls | F9<br>DSCI |         | F7<br>Futurewiz |
|---------|--------------------|-------------|-------------|-------------------------|-----------------------------|------------|---------|-----------------|
| 2m x 3m | 2m x 3m            | 2m x 3m     | 2m x 3m     | 2m x 3m                 | 2m x 3m                     | 2m x 3m    | 2m x 3m | 2m x 3m         |